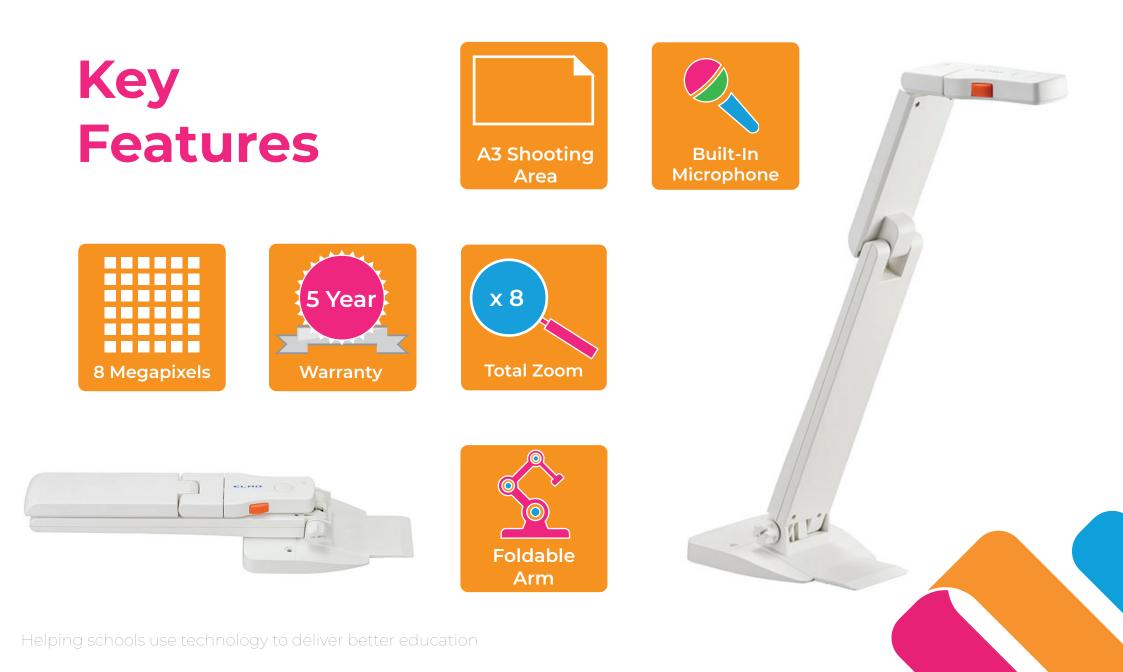

# ELMO OX-1

| Camera              |                                            |
|---------------------|--------------------------------------------|
| Image Sensor        | 1/3.2" CMOS                                |
| Effective Pixels    | 8M (3264 x 2448)                           |
| Frame Rate          | 30fps                                      |
| Zoom                | Digital x 8 (via software)                 |
| Lens/Max Aparture   | F = 2.2                                    |
| Focus Range         | 100mm ~ ∞                                  |
| Focus Control       | Auto (one push)                            |
| Shooting Area       | Possible to shoot A3 format                |
| Resolution          | FHD via USB                                |
| User Interface      |                                            |
| Auto Focus Key      | Yes                                        |
| Lighting            | White LED                                  |
| Foldable Mechanical | Yes                                        |
| Arm                 |                                            |
| Integrated Stage    | Option                                     |
| Image Rotation      | Yes by PC software                         |
| Freeze              | Yes by PC software                         |
| Annotation          | Yes by PC software                         |
| Comparison          | Yes by PC software                         |
| Mask                | Yes by PC software                         |
| Recording           | Yes onto PC by PC software                 |
| Optional Apps       | ImageMate4 for Windows                     |
|                     | ELMO Interactive Toolbox (EIT) for Windows |
|                     | and MAC                                    |

| Technical Interface |
|---------------------|
| USB                 |
|                     |
| Other               |
| Built-in Mic        |
| Power               |
| Power Consumption   |
| Dimension           |
|                     |
| Weight              |
| Warranty            |
|                     |

### **Optional Accessories**

- Whiteboard Stage
- CRA Tablet
- CRB Pen System
- Mounting attachment

Type B (Version 2.0) x 1

| Yes                              |
|----------------------------------|
| DC5V (USB bus powered)           |
| 1.25W                            |
| Operating: W317 x D108 x H375 mm |
| Folded: W337 x D108 x H54 mm     |
| 630g                             |
| 5 Years                          |