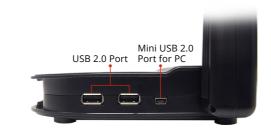

# Image

| inage                                  |                                                                                                                                                  |               |                                                                                                                                                                        |
|----------------------------------------|--------------------------------------------------------------------------------------------------------------------------------------------------|---------------|------------------------------------------------------------------------------------------------------------------------------------------------------------------------|
| Sensor                                 | 1/4" CMOS                                                                                                                                        | Pixel Count   | 5 megapixels                                                                                                                                                           |
| TV Lines                               | 1000 (Center)                                                                                                                                    | Frame Rate    | 30 fps (max)                                                                                                                                                           |
| White Balance                          | Auto / Manual                                                                                                                                    | Exposure      | Auto / Manual                                                                                                                                                          |
| USB Output                             | 2592x1944, 1920x1200,<br>1920x1080, 1280x720,<br>1280x960, 1024x768                                                                              |               |                                                                                                                                                                        |
| Optics                                 |                                                                                                                                                  |               |                                                                                                                                                                        |
| Focus                                  | Auto                                                                                                                                             | Shooting Area | Max. 19.02" x 14.25" (483mm x<br>362mm @ max height)<br>*at 4:3, shooting area 483*362 mm<br>*at 16:9, shooting area 483*272 mm<br>*at 1080P, shooting area 360*203 mm |
| Zooming                                | 8X Digital Zoom                                                                                                                                  |               |                                                                                                                                                                        |
| Button Function                        |                                                                                                                                                  |               |                                                                                                                                                                        |
| Snapshot                               | Take a snapshot onto AVer<br>Software                                                                                                            | LED           | Turns on the LED light                                                                                                                                                 |
| AF                                     | Initiates the Auto Focus                                                                                                                         |               |                                                                                                                                                                        |
| Compatibility                          |                                                                                                                                                  |               |                                                                                                                                                                        |
| Operating Systems                      | Windows 7 (32/64 bit),<br>Windows 8 (32/64 bit),<br>Windows 10 (32/64 bit),<br>Mac OS X 10.9 or above<br>(Intel based),<br>Chrome OS 29 or above | AVer Software | AVer Sphere 2, PowerPoint Plug-in,<br>Flash-Plug-in, AVer Sphere Lite for<br>Chrome                                                                                    |
| Interative Whiteboard<br>Compatibility | Yes with AVerVision Flash Plug-in<br>*certain limitations apply                                                                                  |               |                                                                                                                                                                        |
| Power                                  | ·                                                                                                                                                |               |                                                                                                                                                                        |
| Power Source                           | Powered from USB Connection<br>or (Optional: DC 5V, 3A,<br>100-240V, 50-60Hz adapter)                                                            | Consumption   | 2.3 Watts (lamp off);<br>3.4 Watts (lamp on)                                                                                                                           |
| Lighting                               |                                                                                                                                                  |               |                                                                                                                                                                        |
| Lamp Туре                              | LED light                                                                                                                                        |               |                                                                                                                                                                        |
| Input / Output Conn                    | ections                                                                                                                                          |               |                                                                                                                                                                        |
| USB                                    | Mini-USB (Functions as PC connectivity and Power)                                                                                                | USB Hub       | 2 x USB2.0 ports                                                                                                                                                       |
| DC 5V Input                            | Optional Power Adapter<br>(DC 5V, 3A)                                                                                                            | МІС           | Built in                                                                                                                                                               |