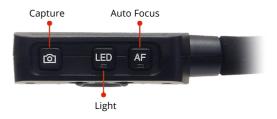

# Image

| inage                                  |                                                                                                                                                  |               |                                                                                                                                                                        |
|----------------------------------------|--------------------------------------------------------------------------------------------------------------------------------------------------|---------------|------------------------------------------------------------------------------------------------------------------------------------------------------------------------|
| Sensor                                 | 1/4" CMOS                                                                                                                                        | Pixel Count   | 5 megapixels                                                                                                                                                           |
| TV Lines                               | 1000 (Center)                                                                                                                                    | Frame Rate    | 30 fps (max)                                                                                                                                                           |
| White Balance                          | Auto / Manual                                                                                                                                    | Exposure      | Auto / Manual                                                                                                                                                          |
| USB Output                             | 2592x1944, 1920x1200,<br>1920x1080, 1280x720,<br>1280x960, 1024x768                                                                              |               |                                                                                                                                                                        |
| Optics                                 |                                                                                                                                                  |               |                                                                                                                                                                        |
| Focus                                  | Auto                                                                                                                                             | Shooting Area | Max. 19.02" x 14.25" (483mm x<br>362mm @ max height)<br>*at 4:3, shooting area 483*362 mm<br>*at 16:9, shooting area 483*272 mm<br>*at 1080P, shooting area 360*203 mm |
| Zooming                                | 8X Digital Zoom                                                                                                                                  |               |                                                                                                                                                                        |
| Button Function                        |                                                                                                                                                  |               |                                                                                                                                                                        |
| Snapshot                               | Take a snapshot onto AVer<br>Software                                                                                                            | LED           | Turns on the LED light                                                                                                                                                 |
| AF                                     | Initiates the Auto Focus                                                                                                                         |               |                                                                                                                                                                        |
| Compatibility                          |                                                                                                                                                  |               |                                                                                                                                                                        |
| Operating Systems                      | Windows 7 (32/64 bit),<br>Windows 8 (32/64 bit),<br>Windows 10 (32/64 bit),<br>Mac OS X 10.9 or above<br>(Intel based),<br>Chrome OS 29 or above | AVer Software | AVer Sphere 2, PowerPoint Plug-in,<br>Flash-Plug-in, AVer Sphere Lite for<br>Chrome                                                                                    |
| Interative Whiteboard<br>Compatibility | Yes with AVerVision Flash Plug-in<br>*certain limitations apply                                                                                  |               |                                                                                                                                                                        |
| Power                                  | ·                                                                                                                                                |               |                                                                                                                                                                        |
| Power Source                           | Powered from USB Connection<br>or (Optional: DC 5V, 3A,<br>100-240V, 50-60Hz adapter)                                                            | Consumption   | 2.3 Watts (lamp off);<br>3.4 Watts (lamp on)                                                                                                                           |
| Lighting                               |                                                                                                                                                  |               |                                                                                                                                                                        |
| Lamp Туре                              | LED light                                                                                                                                        |               |                                                                                                                                                                        |
| Input / Output Conn                    | ections                                                                                                                                          |               |                                                                                                                                                                        |
| USB                                    | Mini-USB (Functions as PC connectivity and Power)                                                                                                | USB Hub       | 2 x USB2.0 ports                                                                                                                                                       |
| DC 5V Input                            | Optional Power Adapter<br>(DC 5V, 3A)                                                                                                            | МІС           | Built in                                                                                                                                                               |