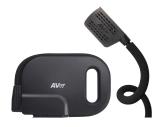

### **Flexible Design**

Smart design for smart use and smart storage; bend it at any angle to teach or to stow away in the tightest space. The U50 is light, portable and easy to use.