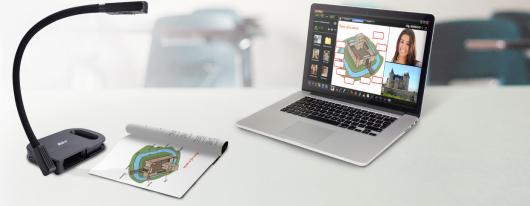

# AVerVision **U50**

**USB FlexArm Document Camera** 

Create lessons on the go with the USB powered document camera anywhere, anytime. The U50 document camera displays vivid motion at 5MP with 8x Zoom. Take advantage of the built-in LED lights, built-in auto focus, and more features at a great price.

## **Clear Quality Display**

Capture every student's attention with the U50's 5MP and 8x Zoom quality picture. Easily magnify any detail in your lesson.

# Picture Perfect

Who says geography or math can't be fun? Take a picture or capture video at 30fps, 1080p (HD) to jazz up all your learning visuals.