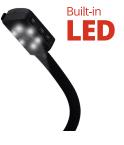

#### **Built-in LED Lights**

Every teacher needs a little bit of light when teaching in the dark. The U50 has a built-in LED light to illuminate any object under the camera.