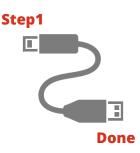

## Setup So Simple

It's as easy as 1-2-3. The U50 has only one USB cable to connect for the quickest setup. Configuration made simple for everyday use.