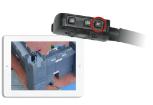

## **Clear Quality Display**

Capture every student's attention with the U50's 5MP and 8x Zoom quality picture. Easily magnify any detail in your lesson.